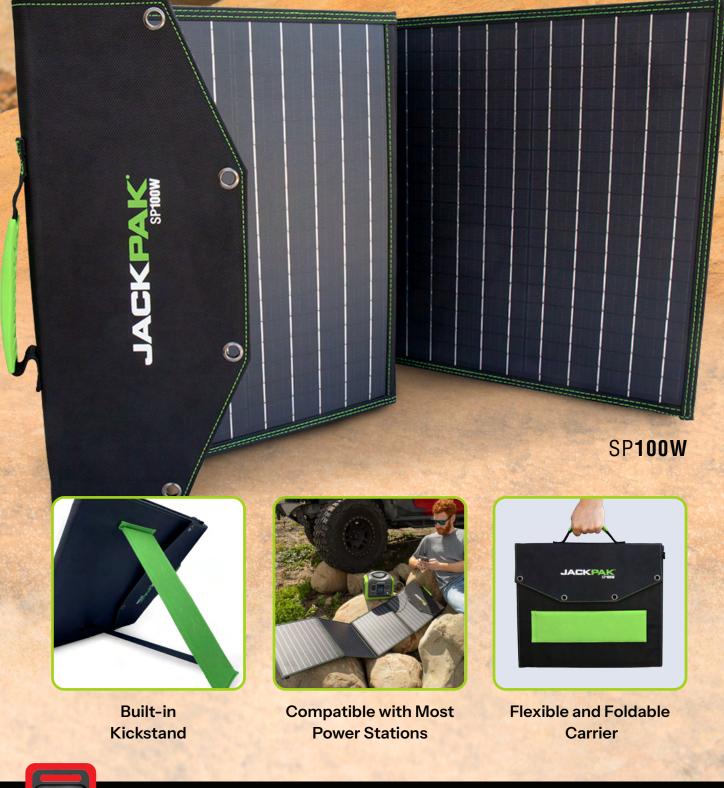

# SP**100W**

## Perfect for Camping, Fishing Trips, Beach Trips, and More.

Create your own off-grid solar system with this portable four-piece panel set and use renewable energy remotely. Turn your PS600W into a virtually infinitely charged power station, all while harvesting free power from the sun. The included DC7909 output adapter allows you to connect to other compatible solar panels and power stations. Purchase a second SP100W and double your power!

#### **FEATURES**

**PROTECTION** Voltage & current protection and regulation

BUILT-IN KICKSTAND Adjust the angle to optimize solar intake

**COMPACT DESIGN** Foldable design with a handle to enhance portability

HIGH PERFORMANCE Generates 100 Watts of renewable power

| SPECIFICATIONS                     |                                                         |
|------------------------------------|---------------------------------------------------------|
| Dc Output                          | 18V/100W                                                |
| Peak Power                         | 100 Watts                                               |
| Solar Cell Efficiency              | ≈20 to 22%                                              |
| Peak Voltage/Current               | 19.8 VDC / 5 Amps                                       |
| Folded Dimension                   | 370mm x 415mm x 35mm<br>(14.5 in. x 16.3 in. x 1.4 in.) |
| Unfolded Dimension                 | 1670mm x 415mm x 5mm<br>(65.7 in. x 16.3 in x .2 in.)   |
| Min./Max. Operating<br>Temperature | -10° to +70°C (+14° to<br>+158°F)                       |