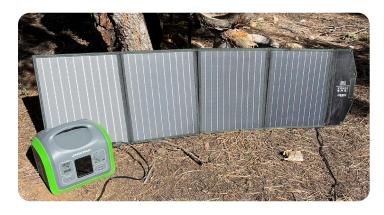

## Perfect for Camping, Fishing Trips, Beach Trips, and More.

Create your own off-grid solar system with this portable four-piece panel set and use renewable energy remotely. Turn your PS600W into a virtually infinitely charged power station, all while harvesting free power from the sun. The included DC7909 output adapter allows you to connect to other compatible solar panels and power stations. Purchase a second SP100W and double your power!