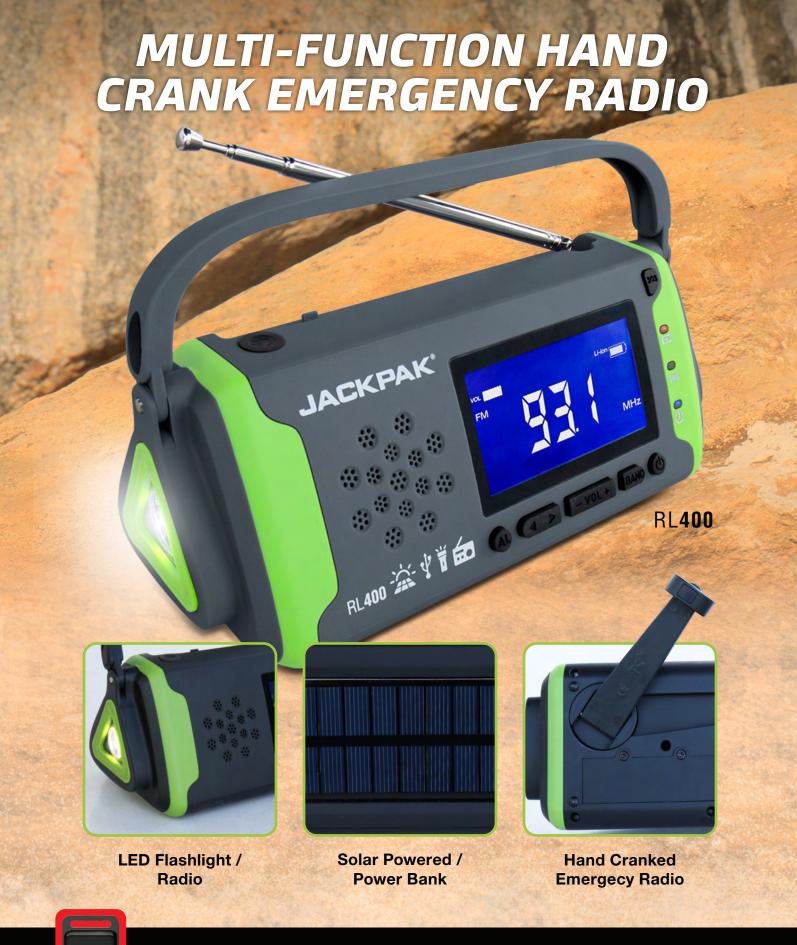

## **Essential For The Outdoors!**

From providing entertainment to getting you out of a jam, the RL400 ensures you're good to go whenever you hit the great outdoors. This next-gen device offers an AM/FM radio, a weather alert, a flashlight, an SOS alarm, and a music player all-in-one compact package! It even acts as a portable power bank, so go ahead and use your phone as much as you want!