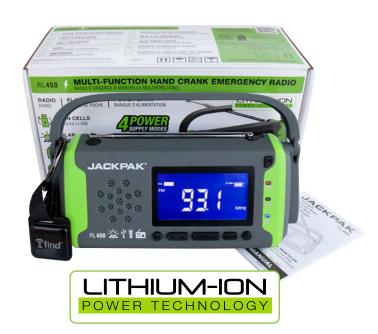

## **4 POWER SUPPY MODES**

**LI-ION CELLS** 

**SOLAR** 

**AAA BATTERIES\*** 

**DYNAMO CRANK\*\*** 

| SPECIFICATIONS                            |                                                                                   |
|-------------------------------------------|-----------------------------------------------------------------------------------|
| Frequency                                 | FM: 87 - 108 MHz<br>AM: 520 - 1710 kHz<br>WB: 162.4 - 162.55 MHz                  |
| Battery                                   | 3.7V 4,000mAh                                                                     |
| Charging Time (Solar/USB)                 | 50 hrs. / 6-7 hrs.                                                                |
| Weight                                    | 490 g /1.08 lb.                                                                   |
| Dimensions                                | 202 x 90 x 80 mm<br>7.9 x 3.5 x 3.15 in.                                          |
| Working Voltage                           | 2.7 V - 4.2 V                                                                     |
| IP Rating                                 | IPX3                                                                              |
| After full charge,<br>the device supports | Radio (Med. Vol.) 18-20h<br>Aux. Line (Med. Vol.) 30-35h<br>LED Flashlight 18-20h |