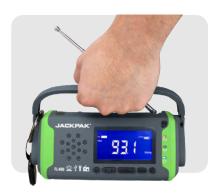

## **Essential For The Outdoors!**

From providing entertainment to getting you out of a jam, the RL400 ensures you're good to go whenever you hit the great outdoors. This next-gen device offers an AM/FM radio, a weather alert, a flashlight, an SOS alarm, and a music player all-in-one compact package! It even acts as a portable power bank, so go ahead and use your phone as much as you want!