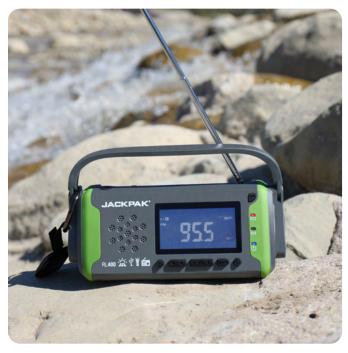

## **Essential For The Outdoors!**

From providing entertainment to getting you out of a jam, the RL400 ensures you're good to go whenever you hit the great outdoors. This next-gen device offers an AM/FM radio, a weather alert, a flashlight, an SOS alarm, and a music player all-in-one compact package! It even acts as a portable power bank, so go ahead and use your phone as much as you want!