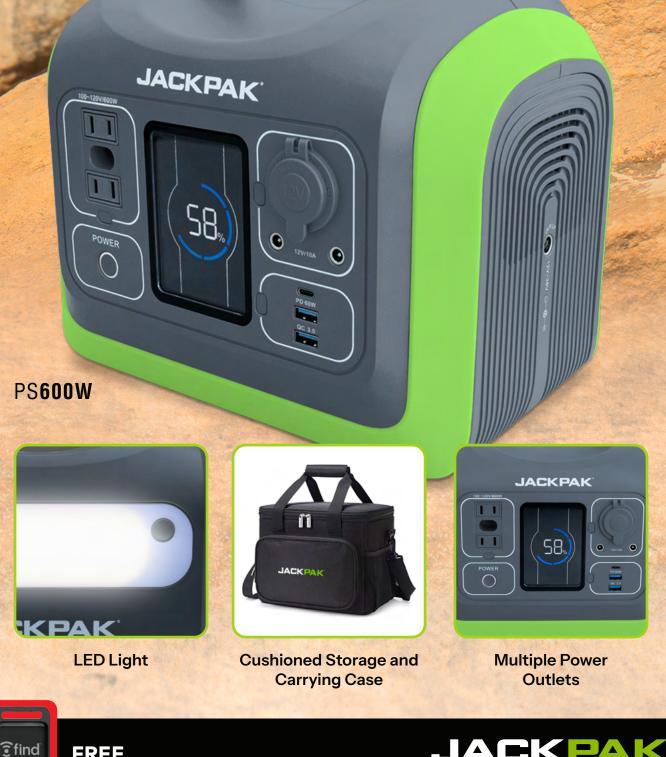

## PORTABLE POWER STATION Power: 600W

**FREE** <u>GPS ASSET TRACKER INCLUDED</u>

## PS**600W**

## Perfect For Long Camping Trips!

The versatile JackPak PS600W Portable Power Station is perfect for your venture to the great outdoors. The PS600W ensures you have a steady, reliable power source. Use it to power up devices like phones, tablets, lamps, drones, and more! With five ways to charge, you can use adapters along with eco-friendly options like solar panels. The PS600W is built rugged and even features a water-resistant casing, making it the ideal choice for long camping trips.