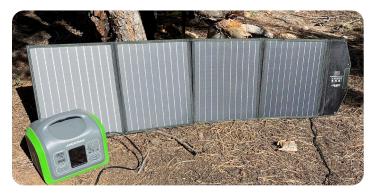

**ECO-FRIENDLY** Use the Sun to keep your devices fully charged!

## SHOP NOW!

MAX SOLAR EFFICIENCY Generates power even in low-light environments!

HIGH-CAPACITY PORTABLE VERSATILE

| PHYSICAL SPECIFICATIONS |  |  |  |
|-------------------------|--|--|--|
| IP21                    |  |  |  |
| +32°F to 113°F          |  |  |  |
| 10.5 x 7.76 x 9.73 in.  |  |  |  |
| 15 lbs. (6.8 kg.)       |  |  |  |
| -<br>1                  |  |  |  |