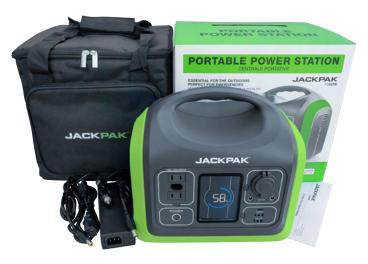

## Perfect For Long Camping Trips!

The versatile JackPak PS600W Portable Power Station is perfect for your venture to the great outdoors. The PS600W ensures you have a steady, reliable power source. Use it to power up devices like phones, tablets, lamps, drones, and more! With five ways to charge, you can use adapters along with eco-friendly options like solar panels. The PS600W is built rugged and even features a water-resistant casing, making it the ideal choice for long camping trips.