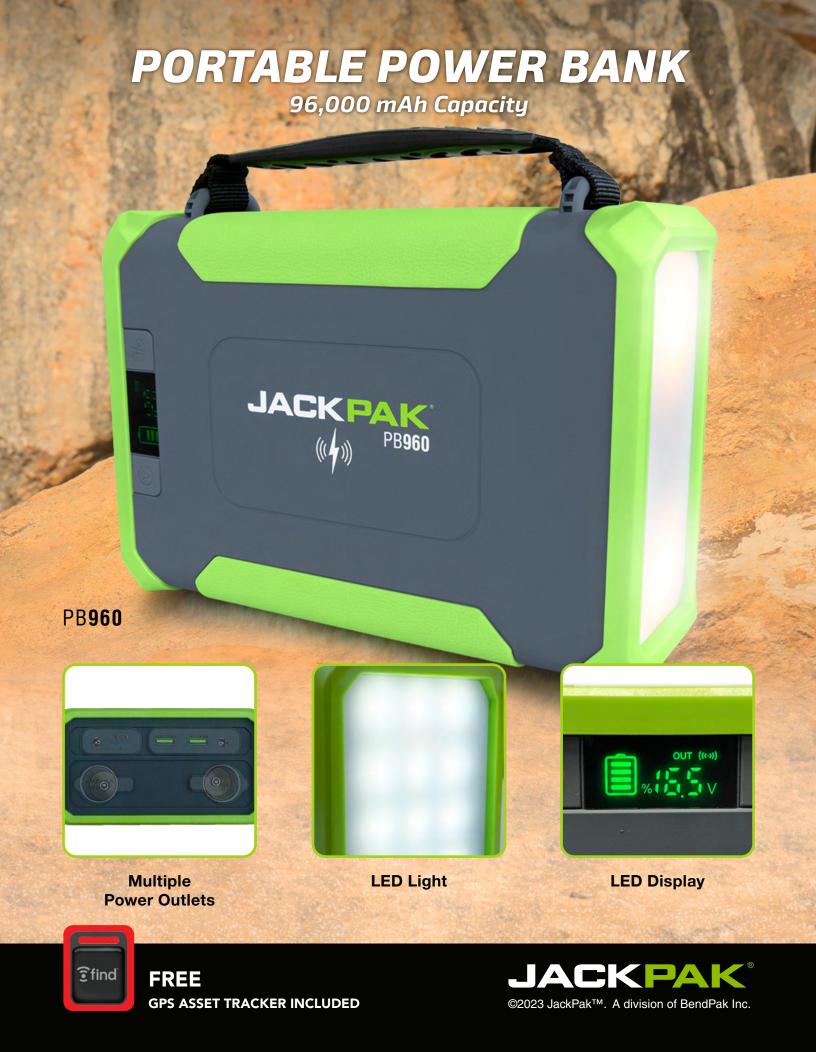

# **PB960**

#### **Power Your Next Adventure!**

The all-new JackPak PB960 ensures you always have a convenient power source. The massive storage capabilities of this power bank keep the energy flowing whenever you're out on an adventure. The durable handle lets you bring it with you everywhere with ease. The PB960's multiple ports charge devices simultaneously, perfect for ensuring your group has the power to spare!

Wireless Charging

LiFePO4 BATTERY

LED LIGHTING

#### **SHOP NOW!**

POWERFUL RELIABLE VERSATILE

2 LIGHT MODES

- AMBER LIGHT
- LED WHITE LIGHT

96,000 mAh Capagny

### **Multiple Power Outlets**

2 USB-A PORTS

2 12V / 15A SOCKETS

1 12VDC PORT

1 USB-C PORT