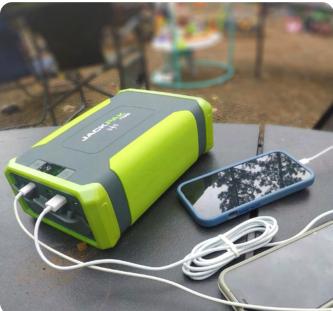

#### **Power Your Next Adventure!**

The all-new JackPak PB960 ensures you always have a convenient power source. The massive storage capabilities of this power bank keep the energy flowing whenever you're out on an adventure. The durable handle lets you bring it with you everywhere with ease. The PB960's multiple ports charge devices simultaneously, perfect for ensuring your group has the power to spare!

### **Multiple Power Outlets**

2 USB-A PORTS

2 12V / 15A SOCKETS

1 12VDC PORT

1 USB-C PORT