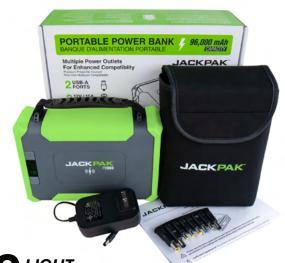

### **Multiple Power Outlets**

2 USB-A PORTS

2 12V / 15A SOCKETS

1 12VDC PORT

1 USB-C PORT

### **8 DC ADAPTERS INCLUDED**

| SPECIFICATIONS              |                                           |
|-----------------------------|-------------------------------------------|
| Battery Type                | LiFePO4                                   |
| Battery Capacity            | 96,000 mAh / 307Wh                        |
| Battery Pack Capacity       | 24,000 mAh / 307Wh                        |
| Life Cycle                  | 1000 times                                |
| Wireless Charging           | 10W (Max)                                 |
| DC Input                    | 18-24V/4A                                 |
| 12 Volt Power Outlet Socket | 12VDC to 14VDC/15A (Max)                  |
| USB 1 & 2 Output            | 5V/3A, 9V/2A, 12V/1.5A                    |
| Dimensions                  | 225.8 x 165 x 76 mm<br>8.89 x 6.5 x 3 in. |